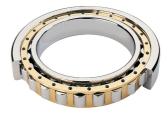

## NU 1024 MA-TIMKEN CYLINDRISK RULLELEJE ENRADET MED MESSINGHOLDER

Ν

NU

NJ

NUP

NF

High quality cylindrical roller bearing with machined brass cage from the leading manufacturer TIMKEN. Featuring the TIMKEN EMA design. A premium land-riding cage, unique internal geometries, enhanced surface finishes and a compact design. All this adds up to longer life, improved uptime and reduced maintenance costs.